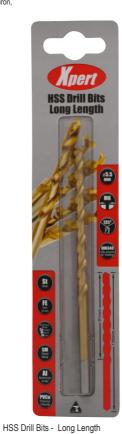

### **HSS drill bits**

High-quality construction, ideal for drilling into; steel, iron, copper, nickel, zinc, sheet metal, aluminium & PVCu

HSS Drill Bits - Standard Length

- Drill tip: 135° DIN338 fully ground Titanium Nitride (TiN) coating Available in 11 sizes (2-10mm dia, M2.5-M11 hole size, 24-87mm cut length)
- Drill tip: 135° DIN340 fully ground Titanium Nitride (TiN) coating Available in 10 sizes (3-10mm dia, M3.5-M11 hole size, 66-121mm cut length)