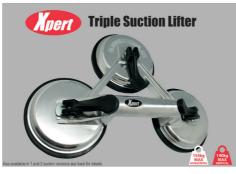

### **Glazing Tools**

Xpert Glazing Shovel Kpert **Glazing Shovel** 

Ideal for toe and healing when glazing windows

**Aluminium Body Suction Lifters** 

Lifting weights; 1 cup: vert 35kg, horiz 50kg 2 cup: vert 85kg, horiz 100kg 3 cup: vert 140kg, horiz 155kg