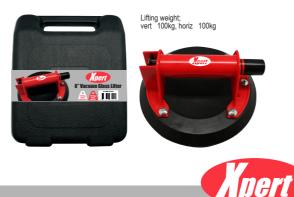

d Titanium Nitride (TiN) coating Available in 11 sizes (2-10mm dia, M2.5-M11 hole size, 24-87mm cut length)
- Drill tip: 135° DIN340 fully ground Titanium Nitride (TiN) coating Available in 10 sizes (3-10mm dia, M3.5-M11 hole size, 66-121mm cut length)

### Your nearest stockist of Xpert products :





pert

# **DESIGNED BY XPERTS.** FOR EXPERTS.



# **Tools Range**

Applicators | Glazing Shovels | Glass Gauge Glass Lifters | Shears | Knives | Saws and much, much more...

PVCu Saw



### **Glazing Tools**



Xpert Glazing Shovel Kpert **Glazing Shovel** 

Ideal for toe and healing when glazing windows



**Aluminium Body Suction Lifters** 

Lifting weights; 1 cup: vert 35kg, horiz 50kg 2 cup: vert 85kg, horiz 100kg 3 cup: vert 140kg, horiz 155kg





## **Xpert 8" Vacuum Glass Lifter**



### **Shears and Blades**



Blades

Knives

Kpert

Moon Knite

Xpert Solid Blade Kpert Gasket Shears



Xpert SK5

Blades



Xpert Utility Knife Blades Kon

Xpert Gasket Snips





Xpert 10 In 1



Mort 10 in 1 Multi-Purpose I Multi Purpose Knife Ideal for many glazing jobs 0



Xpert 32mm Chisel Knife / Bead Knife Ideal for removing window beads

Xpert Moon Knife



Xpert Heavy Duty Utility knife Spare blades can be stored within the handle





Jaws open to 104mm for measuring round the thickest frames