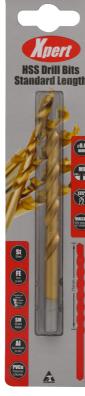

### **HSS drill bits**

High-quality construction, ideal for drilling into; steel, iron, copper, nickel, zinc, sheet metal, aluminium & PVCu

HSS Drill Bits - Standard Length

- Drill tip: 135° DIN338 fully ground Titanium Nitride (TiN) coating Available in 11 sizes (2-10mm dia, M2.5-M11 hole size, 24-87mm cut length)
- Drill tip: 135° DIN340 fully ground Titanium Nitride (TiN) coating Available in 10 sizes (3-10mm dia, M3.5-M11 hole size, 66-121mm cut length)