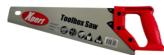

### Xpert Toolbox Saw

- 360mm / 14"
- 16 ppi fine tooth blade
- Ideal for cutting PVCu, wood or plastic

200000

Xpert PVCu Saw

- 508mm / 20"
- 14 ppi
- · Ideal for cutting PVCu, fascia, soffits & trms