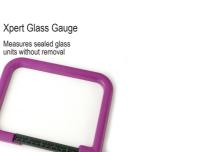

# **Tools Range**

Applicators | Glazing Shovels | Glass Gauge Glass Lifters | Shears | Knives | Saws and much, much more...

PVCu Saw