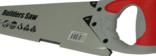

#### Xpert Builders Saw

- 560mm / 22"
- 8 ppi · Ideal for cutting wood,
- chipboard, tongue & groove