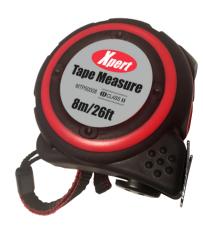

### **Tape Measures**

- Matt finish blade reduces glare/ reflection for easy reading
- Quick blade hold & break lock
- · Belt clip for ease of storage
- Ruler on both sides for easy measuring feet, inches, mm, cm & m
- Double ended hook

5m/16ft **MTP50005** 8m/26ft **MTP50008** 