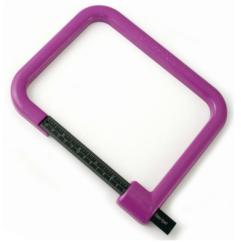

## Glass Gauge

- Used to measure the thickness of sealed glass units without removing them from the window
- Robust frame and ruler manufactured from steel
- Jaws open to 104mm for measuring round the widest frames
- · Ruler on both sides for easy measuring