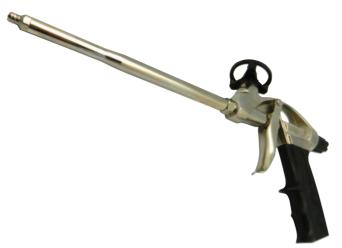

# Measuring

Long-lasting quality measurement tools for a faultless finish.

**Professional PU Applicator Gun** 

Stainless steel nozzle

and internal parts

Length: 200mm

**GUN10000** 

Full teflon-coated basket