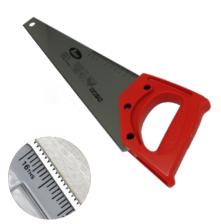

### **Toolbox Saw**

- Hardpoint
- 360mm / 14"
- 16 ppi, fine tooth blade
- Ideal for cutting PVCu, wood or plastic pipe
- Handy ruler printed on top saw edge to make marking up easier