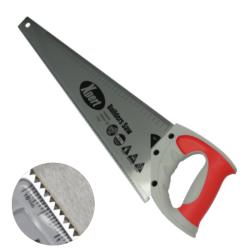

## **Builders Saw**

- Hardpoint
- 560mm / 22"
- 8 ppi
- For cutting wood, chipboard, tongue & groove
- Handy ruler printed on top saw edge to make marking up easier

#### SAW90004

#### SAW40002