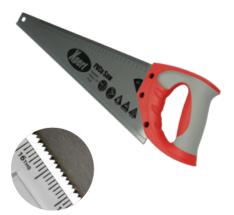

### **PVCu Saw**

- Hardpoint
- 508mm / 20"
- 14 ppi

SAW40001

- For cutting PVCu, fascia, soffits & trims
- Handy ruler printed on top saw edge to make marking up easier