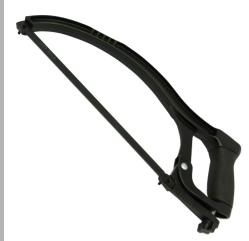

# Saws

High-quality blades for a quick, clean cut through PVCu or wood glazing and building products.



## **Lightweight Hacksaw**

- Size: 300mm
- Rubber grip handle

#### SAW90000





### **Toolbox Saw**

- Hardpoint
- 360mm / 14"
- 16 ppi, fine tooth blade
- Ideal for cutting PVCu, wood or plastic pipe
- Handy ruler printed on top saw edge to make marking up easier



### **PVCu Saw**

- Hardpoint
- 508mm / 20"
- 14 ppi

SAW40001

- For cutting PVCu, fascia, soffits & trims
- Handy ruler printed on top saw edge to make marking up easier



## **Builders Saw**

- Hardpoint
- 560mm / 22"
- 8 ppi
- For cutting wood, chipboard, tongue & groove
- Handy ruler printed on top saw edge to make marking up easier

#### SAW90004

#### SAW40002