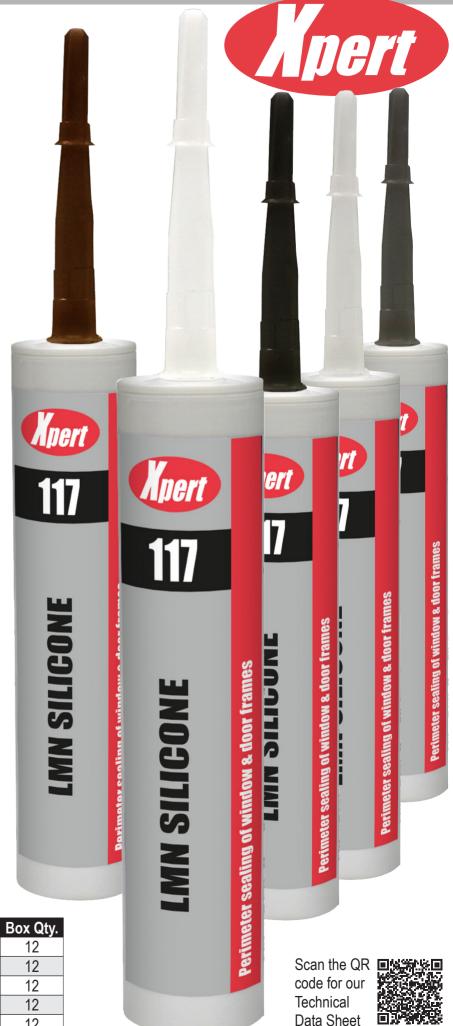

# **117 LMN Silicone**

Perimeter sealing of windows & door frames.

With its excellent adhesion to virtually all construction materials, easy application and permanent elasticity with movement amplitude of up to 20%, Xpert 117 LMN silicone is ideally suited to sealing all kinds of building joints and edges inside and out, especially around door and window frames.

### **LMN SILICONE**

Perimeter sealing of window & door frames

**Xpert 117 LMN silicone:** 