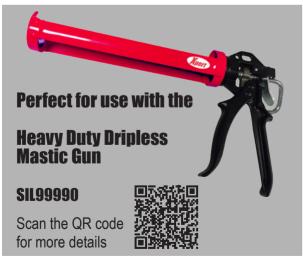

- 1-component neutral silicone sealant
- Very easy to apply with the Xpert heavy duty Dripless Mastic gun
- Excellent adhesion to almost all building materials (see technical datasheet online)
- · Permanent elasticity
- For outdoor and indoor applications
- · High resistance to ageing, weathering and UV
- Temperature resistance: -50°C +150°C
- Skin formation time: 15 minutes at 23°C and 50% relative humidity
- Curing rate: 2.5 3mm after 24h at 23°C and 50% relative humidity
- MEKO-free contains no Methyl Ethyl Ketoxime (MEKO) which is considered hazardous. This makes it odourless and safer for you and your customers.
- Available in Snow White, Brown RAL 8017, Black RAL 9005, Clear and Anthracite Grey RAL 7016