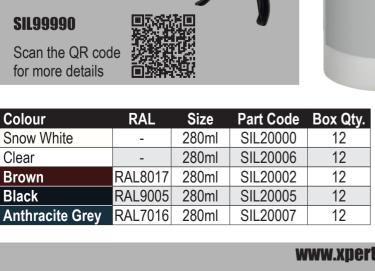

- 1-component neutral silicone sealant
- Very easy to apply with the Xpert heavy duty Dripless Mastic gun
- Excellent adhesion to almost all building materials (see technical datasheet online)
- · Permanent elasticity
- For outdoor and indoor applications
- · High resistance to ageing, weathering and UV
- Temperature resistance: -50°C +150°C
- Skin formation time: 15 minutes at 23°C and 50% relative humidity
- Curing rate: 2.5 3mm after 24h at 23°C and 50% relative humidity
- MEKO-free contains no Methyl Ethyl Ketoxime (MEKO) which is considered hazardous. This makes it odourless and safer for you and your customers.
- Available in Snow White, Brown RAL 8017, Black RAL 9005, Clear and Anthracite Grey RAL 7016