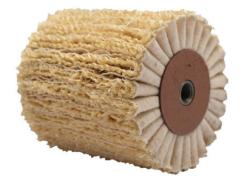

#### **Female Sisal Mop**

- Used to polish plastic
- · Use with sisal machine

It is recommended to use with a cream cleaner

**ASM20000** 