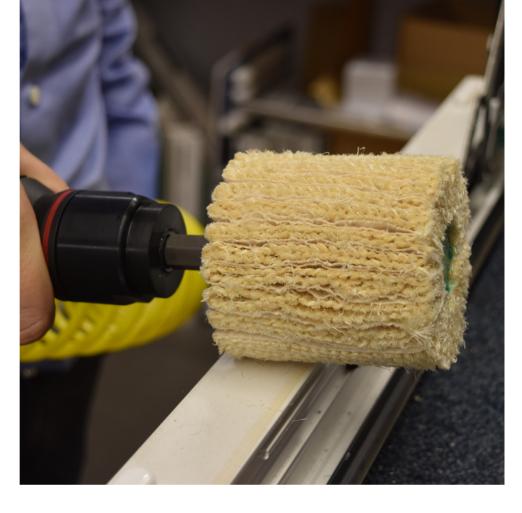

#### **Male Sisal Mop**

- · Thread: M8 Male
- · Used to polish plastic
- · Use with sisal machine or a drill

It is recommended to use with a cream cleaner

**ASM20001** 