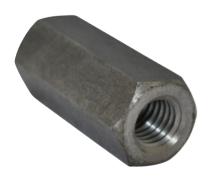

# **Polishing**

Ideal for polishing and finishing PVCu applications.



#### **Air Sisal Machine**

- Speed: 22,000rpm
- Av CFM: 4
- Inlet: ¼ BSP
- 86 sound pressure ISO15744
- 97dB sound power
- Vibration level ISO28927 (m/s²) a: 1.13, K: 0.65
- · Complete with sisal mop
- Used to polish plastic
- For best results when used with a cream cleaner







## **Sisal Adaptor**

 Converts a male mop to female M10 thread



#### **Female Sisal Mop**

- Used to polish plastic
- · Use with sisal machine

It is recommended to use with a cream cleaner

**ASM20000** 



#### **Male Sisal Mop**

- · Thread: M8 Male
- · Used to polish plastic
- · Use with sisal machine or a drill

It is recommended to use with a cream cleaner

**ASM20001** 

### ASM20003