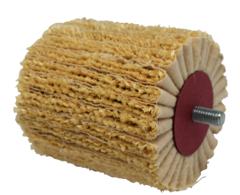

#### **Male Sisal Mop**

- · Thread: M8 Male
- · Used to polish plastic
- · Use with sisal machine or a drill

It is recommended to use with a cream cleaner

**ASM20001** 

### ASM20003