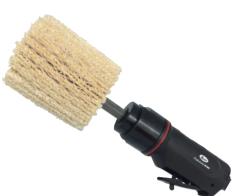

#### **Air Sisal Machine**

- Speed: 22,000rpm
- Av CFM: 4
- Inlet: ¼ BSP
- 86 sound pressure ISO15744
- 97dB sound power
- Vibration level ISO28927 (m/s²) a: 1.13, K: 0.65
- · Complete with sisal mop
- Used to polish plastic
- For best results when used with a cream cleaner