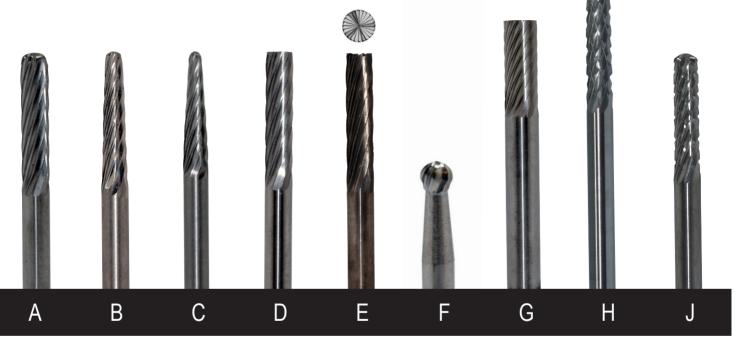

## **Carbide Burrs**

Used with air tools, drills and grinders to cut, shape, grind, file and deburr to perfection.

• Various types; 28, 38, 50 or 75mm long

- Works with micro grinders/pencil or dentist drills
- Med-high quality or High Quality

|         | I⊷Overall LengthI |                        |
|---------|-------------------|------------------------|
| Shank Ø |                   | <ul> <li>Cu</li> </ul> |

Cut Length

|   | Quality     | Туре                                                       | Cut Ø<br>(mm) | Cut Length<br>(mm) | Overall<br>Length (mm) | Shank Ø<br>(mm) | Part Code |
|---|-------------|------------------------------------------------------------|---------------|--------------------|------------------------|-----------------|-----------|
| Α | Medium-High | Ball Nose Cylinder                                         | 3             | 14                 | 38                     | 3               | BUR10000  |
| В | Medium-High | Ball Nose Tree                                             | 3             | 12                 | 38                     | 3               | BUR10001  |
| С | Medium-High | Pointed                                                    | 3             | 12                 | 38                     | 3               | BUR10002  |
| D | Medium-High | Straight End                                               | 3             | 14                 | 28                     | 3               | BUR10003  |
| Ε | Medium-High | Straight with End Cut                                      | 3             | 14                 | 38                     | 3               | BUR10004  |
| F | Medium-High | Bull End                                                   | 3             | 2.8                | 38                     | 3               | BUR10007  |
| G | High        | Straight Cylinder no End Cut                               | 6             | 16                 | 50                     | 6               | BUR10005  |
| Н | High        | Ball Nose Cylinder (double)<br>(Cutting head on both ends) | 3             | 14                 | 75                     | 3               | BUR10006  |
| J | High        | Ball Nose Cylinder                                         | 3             | 14                 | 38                     | 3               | BUR20000  |