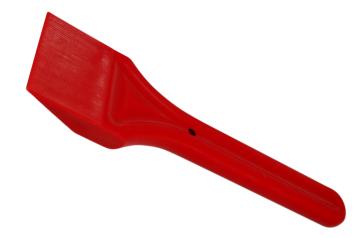

### **Glazing Shovel**

- Blade width: 68mm
- ABS Plastic
- Ideal for toe and healing when glazing windows
- · Available in

white - GLS83000A

yellow - **GLS830001** 

red - GLS830002

**SUC20000** 