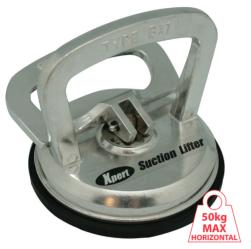

## 1 Cup Aluminium Body Suction Lifters

- Heavy duty, 115mm suction pad
- Suction cups must be kept clean and unmarked to avoid malfunction
- Max lifting weights;
  50kg horizontal, 35kg vertical

### **SUC10000**