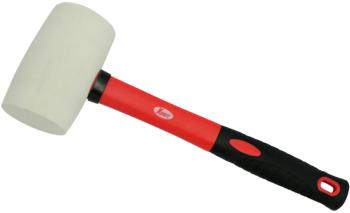

### **16oz Rubber Mallet**

- Cushioned grip handle for extra comfort/safety
- High quality

### HAM10001