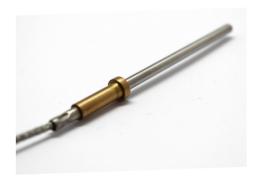

# Probe Thermocouple with Spring Cap

Designed to work with the Urban or Kombimatec uPVC welders. The cap has a male bayonet. The coupling probes connect to heat for the welding of windows.

- 1.5m
- Suits Urban & Kombimatec

### THC10000