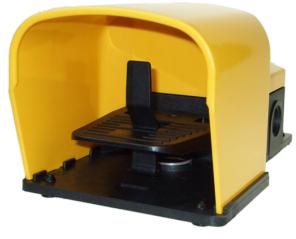

### **Guarded Foot Pedal**

Foot operated pedal with protective plastic toe guard to control and activate air power tools and small industrial machinery leaving both hands free to securely hold and position the project.

- ¼ inch port size
- Spring return pedal for short burst operation

#### **GFP14100**