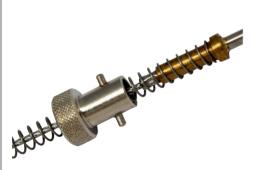

# Probe Thermocouple with Spring Cap

Designed to work with the Urban or Kombimatec uPVC welders. The cap has a male bayonet. The coupling probes connect to heat for the welding of windows.

- 1.5m
- Suits Urban & Kombimatec

### THC10000