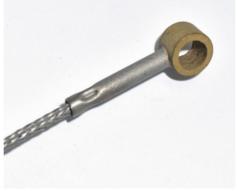

### **Short Probe Thermocouple**

Designed to work with the Elumated/ Sturtz branded machinery. The coupling probes connect to heat for the welding of windows

1.5m

### THC30000