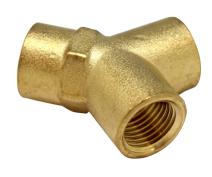

# **Y Piece**

• Inlets: 1/4 BSP

Seam Shoe Drainage Shoe HR\$10001

HRS10000

#### **YPA10000**