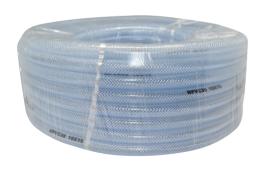

# **Polyurethane Hose**

· Available in 4, 6 or 8mm diameters

# 4mm x 30m **PFH10400**

6mm x 30m **PFH10600** 8mm x 30m **PFH10800** 