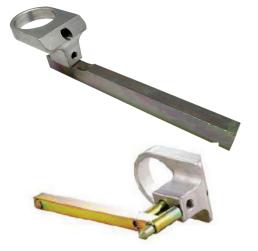

### **Hand Router Shoes**

# **Y Piece**

• Inlets: 1/4 BSP

Seam Shoe Drainage Shoe HR\$10001

HRS10000